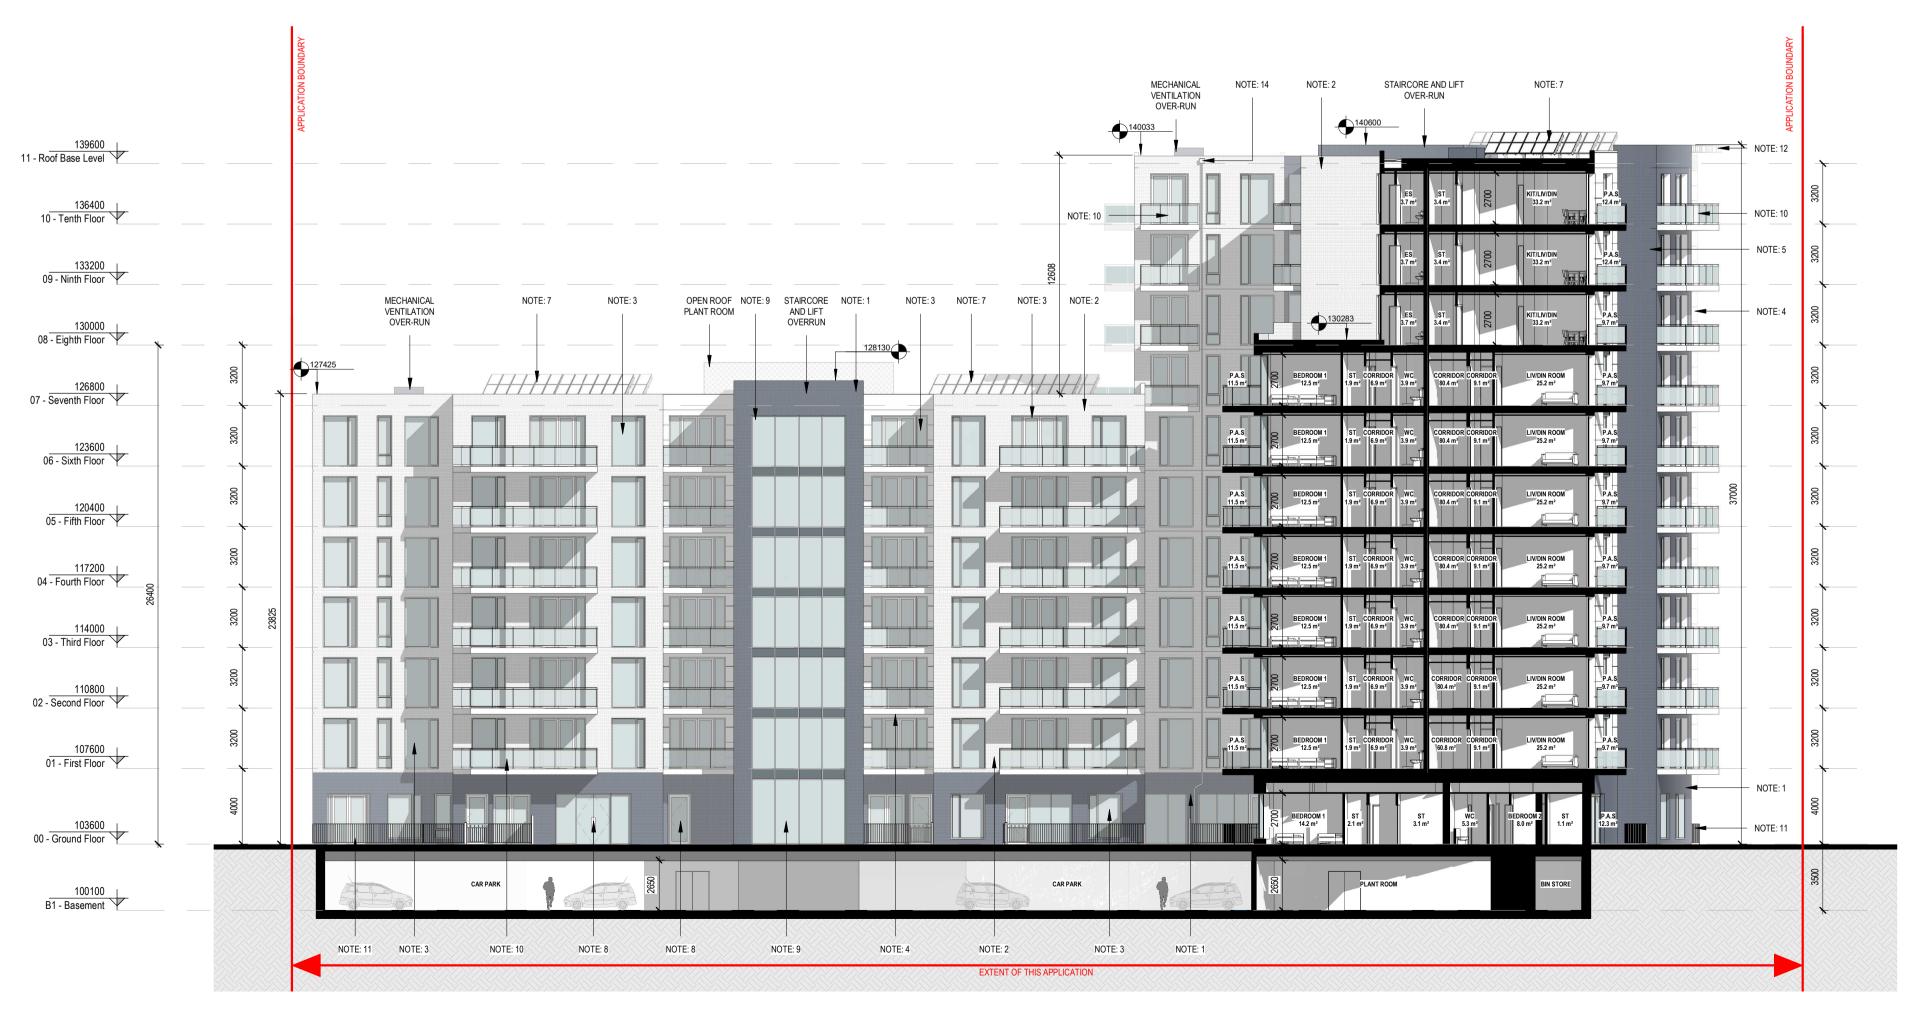

1 01 - PROPOSED COURTYARD ELEVATION - NORTH 1 : 200

2 02 - PROPOSED COURTYARD ELEVATION - SOUTH 1 : 200

The copyright of this drawing is vested with C+W O'Brien Ltd and must not be copied or reproduced without the consent of the company.

NOTES: KEY PLAN

ELEVATIONS / SECTIONS MATERIAL KEY:

MORE INFORMATION

8 - ENTRANCE / EXIT

9 - PROPOSED GLAZING

FEATURE.

10 - PROPOSED GLASS RAILING

13 - PROPOSED BRICK REVEAL

indicated

2002

Drawing No.

11 - PROPOSED ALUMINIUM RAILING

1 -

2 -

3 -

4 -

5 -

6 -

12 -

REV

Project Stage

Client

Project

Drawing Title

JF

Project No.

Drawn

PLANNING

PROPOSED FINISH: SELECTED DARK BRICK FINISH. REFER TO DESIGN STATEMENT FOR MORE INFORMATION.

REFER TO DESIGN STATEMENT FOR MORE INFORMATION.

PROPOSED FINISH: SELECTED LIGHT BRICK FINISH.

PROPOSED FINISH: POWDER-COATED ALUMINUM / PVC FRAMED WINDOWS / DOORS.

<u>PROPOSED FINISH:</u> LIGHT COLOURED CERAMIC TILE / STONE CLAD FINISH. REFER TO DESIGN STATEMENT FOR MORE INFORMATION

PROPOSED FINISH: DARK COLOURED CERAMIC

PROPOSED FINISH: LIGHT COLOURED METAL

PROPOSED POWDER COATED STEEL CANOPY

14 - POWDER COATED ALUMINIUM / PVC RAIN WATER PIPES AND HOPPER.

15 - PROPOSED PRESSED METAL CLADDING. COLOURS TBC.

SIGNED

NOTES

As 08-10-19

STATEMENT FOR MORE INFORMATION

7 - PROPOSED PV PANELS. ORIENTATION AND SPECIFICATION SUBJECT TO ENGINEERS SPECIFICATIONS AND DEAP ANALYSIS

TILE / STONE CLAD FINISH. REFER TO DESIGN

CLADDING FINISH. REFER TO DESIGN STATEMENT FOR