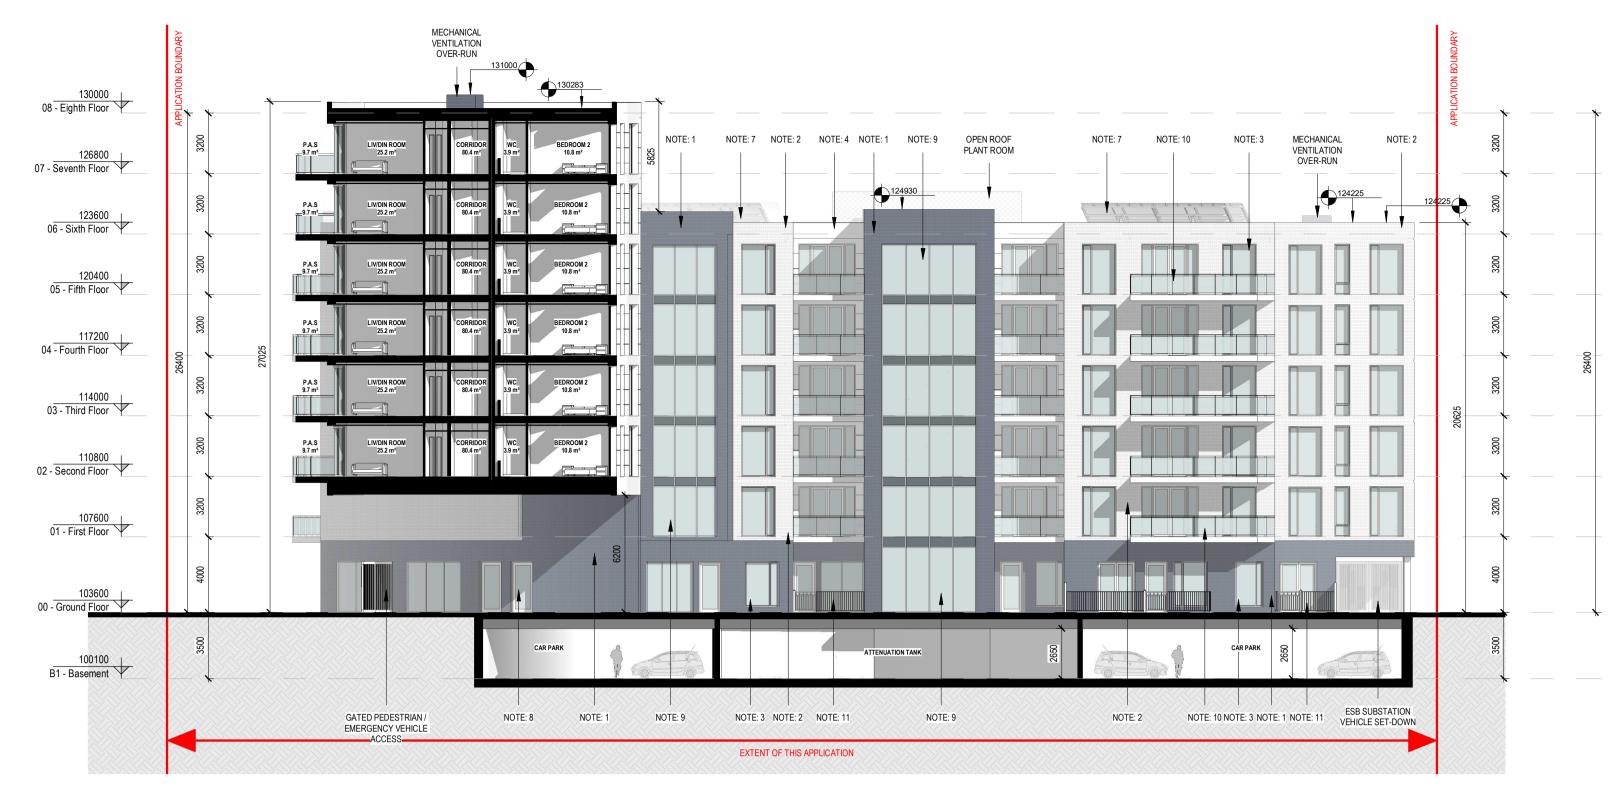

1 01 - PROPOSED COURTYARD ELEVATION - NORTH 1 : 200

2 02 - PROPOSED COURTYARD ELEVATION - SOUTH 1 : 200

The copyright of this drawing is vested with C+W O'Brien Ltd and must not be copied or reproduced without the consent of the company.

NOTES: KEY PLAN

ELEVATIONS / SECTIONS MATERIAL KEY:

MORE INFORMATION

8 - ENTRANCE / EXIT

9 - PROPOSED GLAZING

FEATURE.

10 - PROPOSED GLASS RAILING

13 - PROPOSED BRICK REVEAL

indicated

2002

Drawing No.

11 - PROPOSED ALUMINIUM RAILING

1 -

2 -

3 -

4 -

5 -

6 -

12 -

REV

Project Stage

Client

Project

Drawing Title

JF

Project No.

Drawn

PLANNING

PROPOSED FINISH: SELECTED DARK BRICK FINISH. REFER TO DESIGN STATEMENT FOR MORE INFORMATION.

REFER TO DESIGN STATEMENT FOR MORE INFORMATION.

PROPOSED FINISH: SELECTED LIGHT BRICK FINISH.

PROPOSED FINISH: POWDER-COATED ALUMINUM / PVC FRAMED WINDOWS / DOORS.

<u>PROPOSED FINISH:</u> LIGHT COLOURED CERAMIC TILE / STONE CLAD FINISH. REFER TO DESIGN STATEMENT FOR MORE INFORMATION

PROPOSED FINISH: DARK COLOURED CERAMIC

PROPOSED FINISH: LIGHT COLOURED METAL

PROPOSED POWDER COATED STEEL CANOPY

14 - POWDER COATED ALUMINIUM / PVC RAIN WATER PIPES AND HOPPER.

15 - PROPOSED PRESSED METAL CLADDING. COLOURS TBC.

SIGNED

NOTES

As 08-10-19

STATEMENT FOR MORE INFORMATION

7 - PROPOSED PV PANELS. ORIENTATION AND SPECIFICATION SUBJECT TO ENGINEERS SPECIFICATIONS AND DEAP ANALYSIS

TILE / STONE CLAD FINISH. REFER TO DESIGN

CLADDING FINISH. REFER TO DESIGN STATEMENT FOR